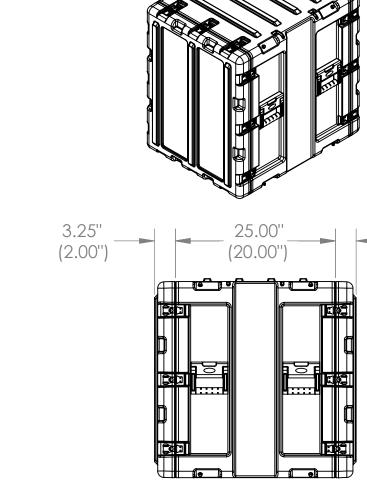

3RS-14U20-22

3.25" (2.00'')

| This drawing and all information<br>details are the sole property of SKB<br>Corporation, Orange CA. Any<br>unauthorized use will be punished to<br>the full extent of the law. | Case Series: | RS Series    |          | Dimensions (for reference only) |               |         |            |  |
|--------------------------------------------------------------------------------------------------------------------------------------------------------------------------------|--------------|--------------|----------|---------------------------------|---------------|---------|------------|--|
|                                                                                                                                                                                | Case part#   | 3RS-14U20-22 |          | Length                          | Width         | Overall | Base / Lid |  |
|                                                                                                                                                                                |              |              |          | left to right                   | front to back | height  | height     |  |
|                                                                                                                                                                                | Weight:      |              | Exterior | 23.80"                          | 31.50"        | 31.10"  | NA         |  |
|                                                                                                                                                                                |              |              | Inerior  | 19" Rack                        | 20.00"        | 14U     | NA         |  |
| 4                                                                                                                                                                              | 3            |              |          | )                               |               | 1       |            |  |

31.10" (14U) - îì

434 West Levers Place Orange, CA 92867 Phone: (714) 637-1252 Fax: (714) 637-0491 http://www.skbcases.com

5