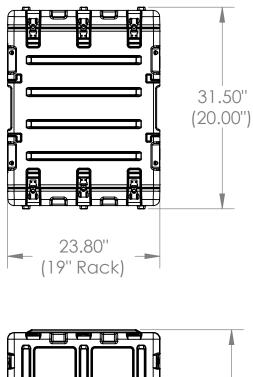

3RS-14U20-22

3.25" (2.00'')

| This drawing and all information<br>details are the sole property of SKB<br>Corporation, Orange CA. Any<br>unauthorized use will be punished to<br>the full extent of the law. | Case Series: | RS Series    |          | Dimensions (for reference only) |               |         |            |  |
|--------------------------------------------------------------------------------------------------------------------------------------------------------------------------------|--------------|--------------|----------|---------------------------------|---------------|---------|------------|--|
|                                                                                                                                                                                | Case part#   | 3RS-14U20-22 |          | Length                          | Width         | Overall | Base / Lid |  |
|                                                                                                                                                                                |              |              |          | left to right                   | front to back | height  | height     |  |
|                                                                                                                                                                                | Weight:      |              | Exterior | 23.80"                          | 31.50"        | 31.10"  | NA         |  |
|                                                                                                                                                                                |              |              | Inerior  | 19" Rack                        | 20.00"        | 14U     | NA         |  |
| 4                                                                                                                                                                              | 3            |              |          | )                               |               | 1       |            |  |